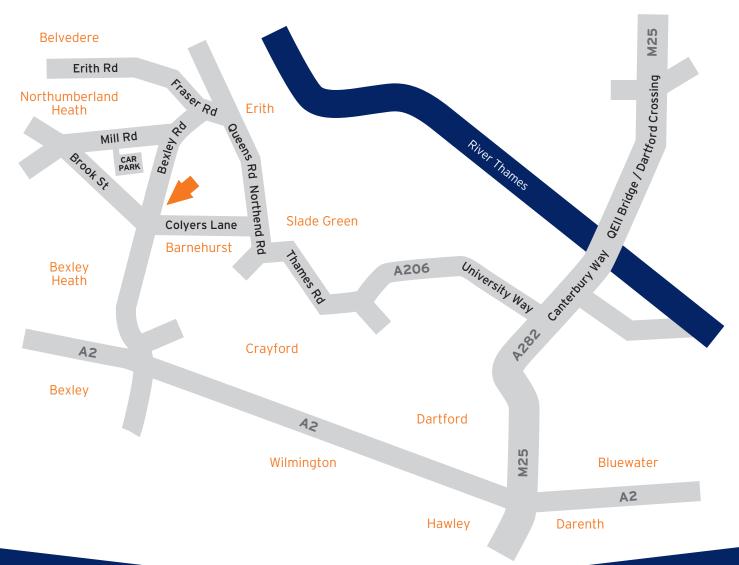

#### M25 Clockwise

If coming Clockwise round the M25, turn onto the A2 london bound and follow directions as below.

On the A2, turn off at the Black Prince Interchange, and continue up A220 towards Bexleyheath. The road is called Gravel Hill. Continue on this road, and it renames itself Erith Road. You will pass a Mitsubishi Garage on your left. Our offices are situated by the mini roundabout in Northumberland Heath, at the junction of Bexley Road, Brook Street and Colyers Lane.

#### M25 Anti-Clockwise

If coming anti-clockwise round the M25, be in the far left hand lane as you come through the QEII bridge, and take the far left toll booth. Turn onto the A206 and follow signs to Erith, Travelling along University Way, then Thames Road and Finally Northend Road. Midway along Northend Road, SLOW DOWN, there will be a side turning on the left signposted Northumberland Heath. This is just past a bus-stop and before the car wash garage. Turn up this road, called Colyers Lane, and you will find us at the end by the mini-roundabout.