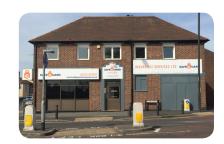

Safeguard House 371-375 Bexley Road Dartford Kent DA8 3EZ

T: 01322 337557



# **BY ROAD**

#### M25 Clockwise

If coming Clockwise round the M25, turn onto the A2 london bound and follow directions as below.

On the A2, turn off at the Black Prince Interchange, and continue up A220 towards Bexleyheath. The road is called Gravel Hill. Continue on this road, and it renames itself Erith Road. You will pass a Mitsubishi Garage on your left. Our offices are situated by the mini roundabout in Northumberland Heath, at the junction of Bexley Road, Brook Street and Colyers Lane.

### **BY RAIL**

Nearest station - Barnehurst

## **BY ROAD**

#### M25 Anti-Clockwise

If coming anti-clockwise round the M25, be in the far left hand lane as you come through the QEII bridge, and take the far left to